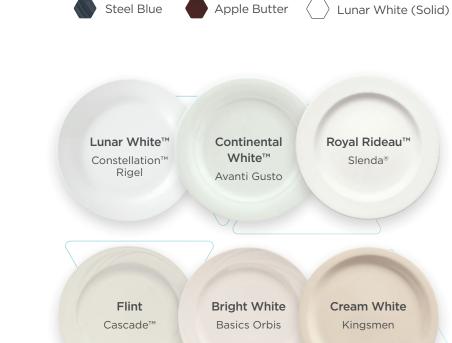

### Pick the Ideal Shade

With six distinctive white body color options, Libbey<sup>®</sup> helps you match your brand and decor, and seamlessly complement your existing dinnerware.

Off-white shades can support a more calming aesthetic that may reduce stress and anxiety.