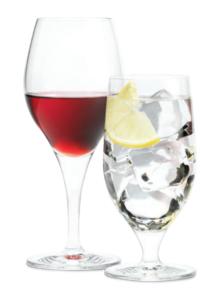

# Quenching a Desire for Comfort and Confidence

For those with strength and coordination challenges, simply trying to hold their drink can become difficult and uncomfortable - which can also increase the risk of spilling and dropping.

Beverageware in the Intuitive Diningware™ collection is specifically selected to allow diners to hold their drink with confidence, minimizing fatigue, while also coming in smaller sizes that complement their

nutritional requirements.

At the same time, Libbey's eye-catching and expertly crafted array of glassware and premium plastic drinkware provide the flexibility to serve a versatile and enticing menu of options.

> Contour – Elegant designs are also easy to hold. Goblets can be grasped from below to minimize slipping for a confident grip.

Contraction of the second

anter and the

**Embassy**<sup>®</sup> – Smaller glass sizes help simplify portion control for drinks and snacks while retaining great presentation value.