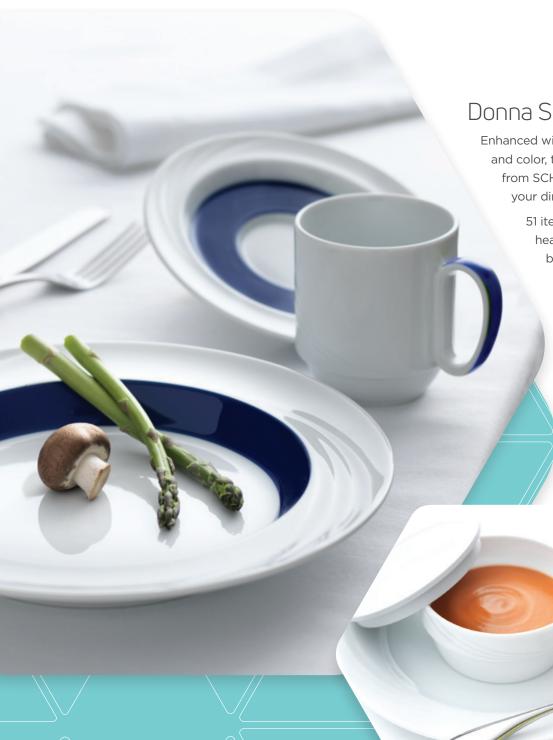

#### Donna Senior

Enhanced with discrete functional aids in shape and color, this thoughtfully designed collection from SCHÖNWALD makes dining easier for your diners without calling undue attention.

> 51 items, including accessories and heat retention covers for plates, bowls and mugs.

#### () DIETARY

Ideally suited for those with special nutritional or digestive requirements.

Especially for those with: Dietary restrictions, dysphagia

**Donna Senior** – Vibrant rings of color make it easier for diners to see the edge of the eating area or where a plate gets deeper.