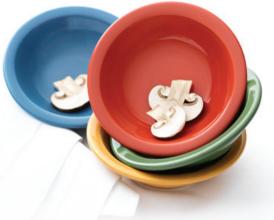

Available in three designs and Universal Accessories, for 6 total. Includes pellet plate and bowls designed to work sea with most pellet systems.\*

\* Pellet system not availa

Color bands available in:

| E                          |   |            |
|----------------------------|---|------------|
|                            |   | DINNERWARE |
| th<br>58 items<br>amlessly | 6 |            |
| able from Libbey           |   |            |