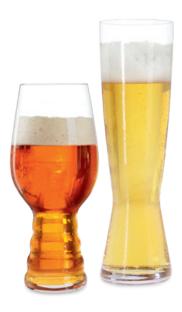

### Beer Classics

Serve the right beer in the right Spiegelau glass to enhance flavor and aroma. Narrow bases are easier to hold. 5 items