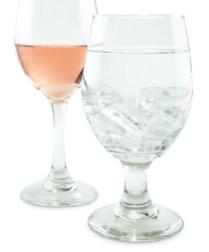

> Contour – Elegant designs are also easy to hold. Goblets can be grasped from below to minimize slipping for a confident grip.

Contraction of the second

anter and the

**Embassy**<sup>®</sup> – Smaller glass sizes help simplify portion control for drinks and snacks while retaining great presentation value.