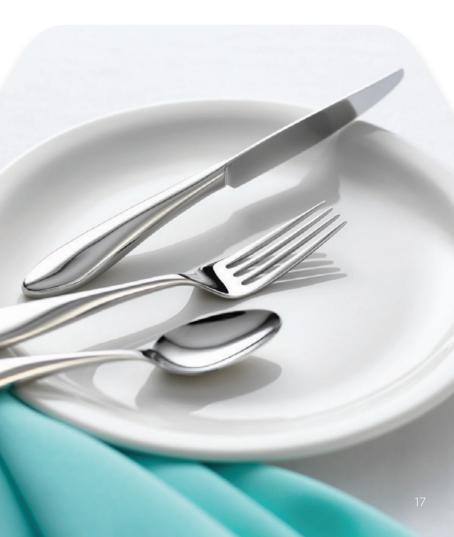

# Connecting to the Experience

Flatware connects diners with the experience at the table, but it's often difficult to handle for those with arthritis or other mobility issues. Unfortunately, the utilitarian style of most flatware on the market tailored for these needs makes dining feel far from a restaurant-like experience.

Libbey<sup>®</sup> Intuitive Diningware<sup>™</sup>, on the other hand, strikes a more pleasing balance of form and function. Our specially designed flatware elegantly combines style and intuitive elements, such as larger, hollow-handled options that lighten the weight and ease handling while retaining a stunning appearance.