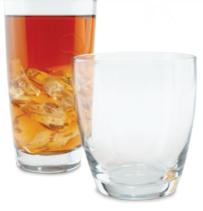

> Contour – Elegant designs are also easy to hold. Goblets can be grasped from below to minimize slipping for a confident grip.

Contraction of the second

anter and the

**Embassy**<sup>®</sup> – Smaller glass sizes help simplify portion control for drinks and snacks while retaining great presentation value.